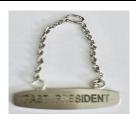

The Pin alone is \$50.00 plus \$3.13 tax and \$3.66 shipping

The bar alone is \$30.00 plus \$1.88 tax and \$3.66 shipping

The Pin and Bar combo is \$80.00 plus \$5.01 tax and \$3.66 shipping

GCFM offers sterling silver Presidency Pins with the Federation Seal and/or a Past President Bar.

The President Pin alone is \$50.00 plus \$3.13 tax and \$3.66 shipping

The Past President Bar alone is \$30.00 plus \$1.88 tax and \$3.66 shipping

The President Pin and Past President Bar combo is \$80.00 plus \$5.01 tax and \$3.66 shipping