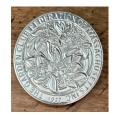

The Pin alone is \$50.00 plus \$3.13 tax and \$3.66 shipping

The bar alone is \$30.00 plus \$1.88 tax and \$3.66 shipping

The Pin and Bar combo is \$80.00 plus \$5.01 tax and \$3.66 shipping

GCFM offers sterling silver Presidency Pins with the Federation Seal and/or a Past President Bar.

The President Pin alone is \$50.00 plus \$3.13 tax and \$3.66 shipping

The Past President Bar alone is \$30.00 plus \$1.88 tax and \$3.66 shipping

The President Pin and Past President Bar combo is \$80.00 plus \$5.01 tax and \$3.66 shipping