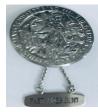

The Pin alone is \$50.00 plus \$3.13 tax and \$3.66 shipping

The bar alone is \$30.00 plus \$1.88 tax and \$3.66 shipping

The Pin and Bar combo is \$80.00 plus \$5.01 tax and \$3.66 shipping

GCFM offers sterling silver Presidency Pins with the Federation Seal and/or a Past President Bar.

The President Pin alone is \$50.00 plus \$3.13 tax and \$3.66 shipping

The Past President Bar alone is \$30.00 plus \$1.88 tax and \$3.66 shipping

The President Pin and Past President Bar combo is \$80.00 plus \$5.01 tax and \$3.66 shipping